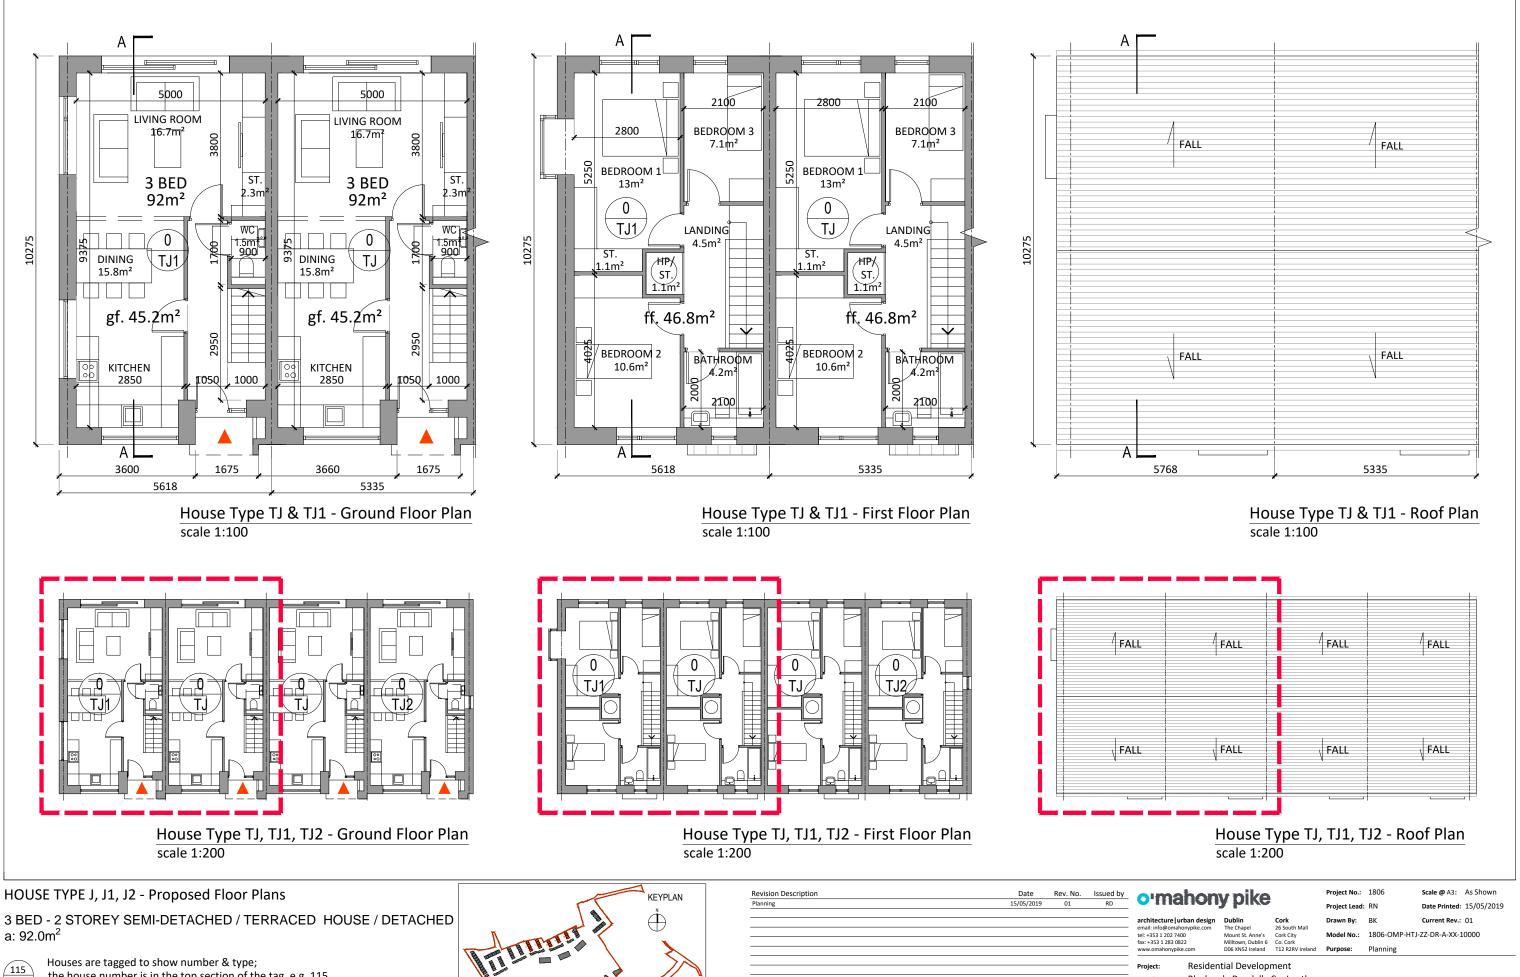

a: 92.0m<sup>2</sup>

\_T1\_

the house number is in the top section of the tag, e.g. 115 and the house type is in the lower section of the tag, e.g. T1

ALL DIMENSIONS IN MILLIMETERS ALL LEVELS (IN METERS) ARE RELATED TO MALIN HEAD DATUM Figured dimensions only to be used. This drawing is copyright of O'Mahony Pike Architects Ltd. All information is shared as per approved use in accordance with BS1192(2007) + A2(2016), Table 5; Standard Codes for Suitability of Models and Documents. If 'Information Approval Check' is empty, this information has been shared at S0 - WIP.

Location

Client:

Blackrock, Dundalk, Co. Louth Kingsbridge Consultancy Ltd.

HOUSE TYPE J, J1, J2 - Proposed Floor Plans Suitability - Checked By - Date Drawing Title: Drawing No.: 1806-OMP-HTJ-00-DR-A-XX-10000